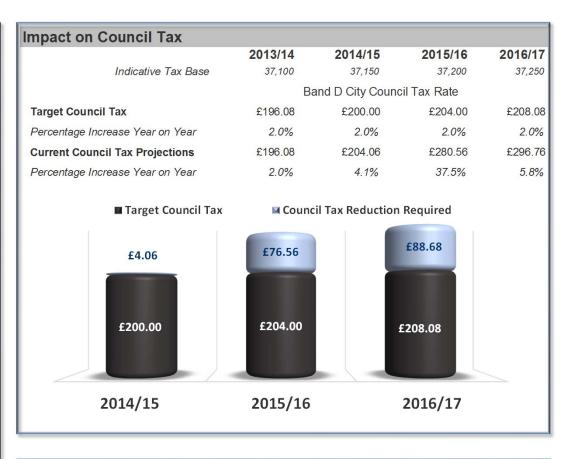

## GENERAL FUND REVENUE BUDGET - 2013/14 TO 2016/17

For consideration by Cabinet 03 December 2013

|                                                                              | tion                    | 2013/14           | 2014/15               | 2015/16               | 2016/17                          |
|------------------------------------------------------------------------------|-------------------------|-------------------|-----------------------|-----------------------|----------------------------------|
|                                                                              |                         | £000              | £000                  | £000                  | £000                             |
| Original Revenue Budget & Projections                                        |                         | 19,819            | 19,469                | 20,247                | 1                                |
| New Budget Pressures                                                         | ]                       | 323               | 234                   | ]                     |                                  |
| Other Budget Changes                                                         | See Appen<br>B for deta | dix (656)         | (466)                 | (716)                 | 20,14                            |
| Savings Measures Taken                                                       |                         | (513)             | (724)                 |                       |                                  |
| Provisional Contributions to bala                                            | ances                   | 846               | 0                     | 0                     |                                  |
| Latest Net Revenue Budget                                                    |                         | 19,819            | 18,513                | 19,531                | 20,14                            |
| Estimated Settlement Funding Assessment                                      |                         | (12,544)          | (10,802)              | (9,094)               | (9,094                           |
| Estimated Collection Fund Surplus                                            |                         | 0                 | (130)                 | 0                     |                                  |
| COUNCIL TAX REQUIREMENT                                                      |                         | 7,275             | 7,581                 | 10,437                | 11,05                            |
| TARGET COUNCIL TAX REQUIREMENT                                               |                         | 7,275             | 7,430                 | 7,589                 | 7,75                             |
| Total Changes (see above)  Remaining Savings To Be Identified  Summary of Sa |                         | 0<br>Savings Posi | (1,086)<br><b>151</b> | (716)<br><b>2,848</b> | 20,1 <sup>2</sup><br><b>3,30</b> |
|                                                                              | •                       | · ·               |                       | ation Frank C         | مريامسر                          |
| ■ Remaining Savings To Be ■ Net Budget Savings to De                         |                         | M ESUIT           | iated Collec          | ction Fund S          | urpius                           |
|                                                                              | £2                      | 848M              | £3                    | .303M                 |                                  |
| £0.151M                                                                      | LZ.                     | 040IVI            |                       |                       |                                  |