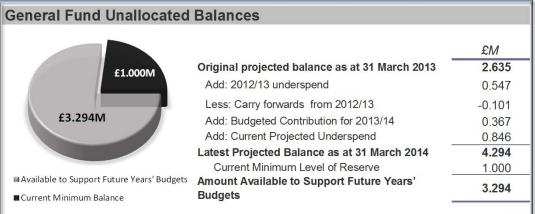

## GENERAL FUND REVENUE BUDGET - 2013/14 TO 2016/17

For consideration by Cabinet 03 December 2013

|                                                                              | tion                    | 2013/14           | 2014/15               | 2015/16               | 2016/17                          |
|------------------------------------------------------------------------------|-------------------------|-------------------|-----------------------|-----------------------|----------------------------------|
|                                                                              |                         | £000              | £000                  | £000                  | £000                             |
| Original Revenue Budget & Projections                                        |                         | 19,819            | 19,469                | 20,247                | 1                                |
| New Budget Pressures                                                         | ]                       | 323               | 234                   | ]                     |                                  |
| Other Budget Changes                                                         | See Appen<br>B for deta | dix (656)         | (466)                 | (716)                 | 20,14                            |
| Savings Measures Taken                                                       |                         | (513)             | (724)                 |                       |                                  |
| Provisional Contributions to bala                                            | ances                   | 846               | 0                     | 0                     |                                  |
| Latest Net Revenue Budget                                                    |                         | 19,819            | 18,513                | 19,531                | 20,14                            |
| Estimated Settlement Funding Assessment                                      |                         | (12,544)          | (10,802)              | (9,094)               | (9,094                           |
| Estimated Collection Fund Surplus                                            |                         | 0                 | (130)                 | 0                     |                                  |
| COUNCIL TAX REQUIREMENT                                                      |                         | 7,275             | 7,581                 | 10,437                | 11,05                            |
| TARGET COUNCIL TAX REQUIREMENT                                               |                         | 7,275             | 7,430                 | 7,589                 | 7,75                             |
| Total Changes (see above)  Remaining Savings To Be Identified  Summary of Sa |                         | 0<br>Savings Posi | (1,086)<br><b>151</b> | (716)<br><b>2,848</b> | 20,1 <sup>2</sup><br><b>3,30</b> |
|                                                                              | •                       | · ·               |                       | ation Frank C         | مريامسر                          |
| ■ Remaining Savings To Be ■ Net Budget Savings to De                         |                         | M ESUIT           | iated Collec          | ction Fund S          | urpius                           |
|                                                                              | £2                      | 848M              | £3                    | .303M                 |                                  |
| £0.151M                                                                      | LZ.                     | 040IVI            |                       |                       |                                  |